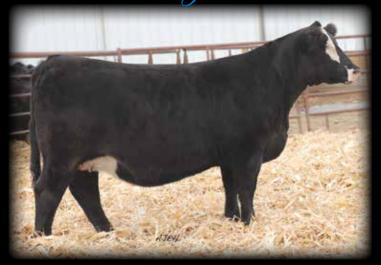

### HILB Barcelona K65

Purebred Simmental Female
WHF/CCS Double Up G365 x HILB Miss Behati D016S
Lot 13A: Heifer Calf at Side by Bar CK Gold Rush 0282H
Buyer: Steve Fischer, Clarksburg, M0

\$10,000

Lot 21