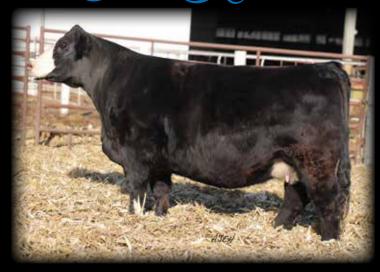

## HILB Brooklynn K21Y

% Simmental Female
Harkers Unleashed x HILB Miss Behati D016S
Lot 12A: Bull Calf at Side by W/C Executive Order 8543B
Buyer: S&G Cattle, Clara City, MN

\$10,500 1/2 INTEREST