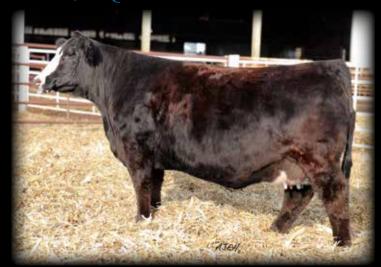

# HILB Strawberry Bliss K2107

3/4 Simmental Female
W/C Bank On It 273H x HILB/SHER G749E
Lot 38A: Heifer Calf at Side by THSF Loverboy B33
Buyer: Ed Bergler, Dakota, MN

\$8,500

Purebred Simmental Female
HPF Quantum Leap Z952 x HILB Crazy N Love A475S
Lot 9A: Heifer Calf at Side by W/C Executive Order 8543B
Buyer: Adelman Farms, Atwater, OH