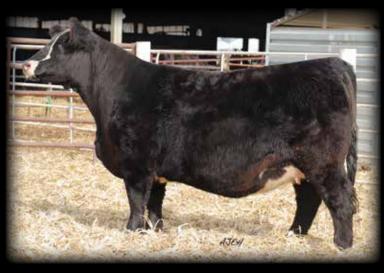

### HILB Barcelona K65

Purebred Simmental Female
WHF/CCS Double Up G365 x HILB Miss Behati D016S
Lot 13A: Heifer Calf at Side by Bar CK Gold Rush 0282H
Buyer: Steve Fischer, Clarksburg, M0

\$10,000

Lot 21