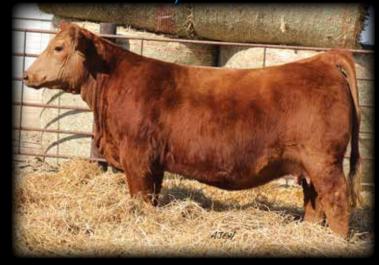

# HILB Strawberry Bliss K2107

3/4 Simmental Female
W/C Bank On It 273H x HILB/SHER G749E
Lot 38A: Heifer Calf at Side by THSF Loverboy B33
Buyer: Ed Bergler, Dakota, MN

\$8,500

Purebred Simmental Female
HPF Quantum Leap Z952 x HILB Crazy N Love A475S
Lot 9A: Heifer Calf at Side by W/C Executive Order 8543B
Buyer: Adelman Farms, Atwater, OH