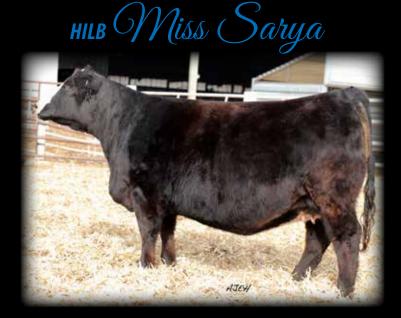

### HILB Barcelona K65

Purebred Simmental Female
WHF/CCS Double Up G365 x HILB Miss Behati D016S
Lot 13A: Heifer Calf at Side by Bar CK Gold Rush 0282H
Buyer: Steve Fischer, Clarksburg, M0

\$10,000

Lot 21