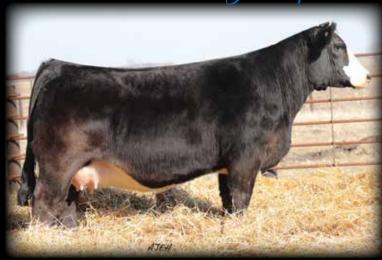

# HILB Strawberry Bliss K2107

3/4 Simmental Female
W/C Bank On It 273H x HILB/SHER G749E
Lot 38A: Heifer Calf at Side by THSF Loverboy B33
Buyer: Ed Bergler, Dakota, MN

\$8,500

Purebred Simmental Female
HPF Quantum Leap Z952 x HILB Crazy N Love A475S
Lot 9A: Heifer Calf at Side by W/C Executive Order 8543B
Buyer: Adelman Farms, Atwater, OH

\$8,000