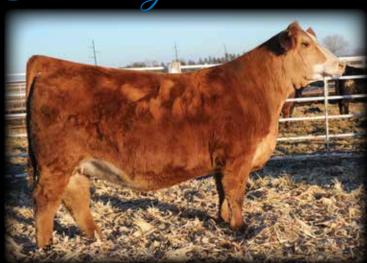

# HILB Strawberry Bliss K2107

3/4 Simmental Female
W/C Bank On It 273H x HILB/SHER G749E
Lot 38A: Heifer Calf at Side by THSF Loverboy B33
Buyer: Ed Bergler, Dakota, MN

\$8,500

Purebred Simmental Female
HPF Quantum Leap Z952 x HILB Crazy N Love A475S
Lot 9A: Heifer Calf at Side by W/C Executive Order 8543B
Buyer: Adelman Farms, Atwater, OH